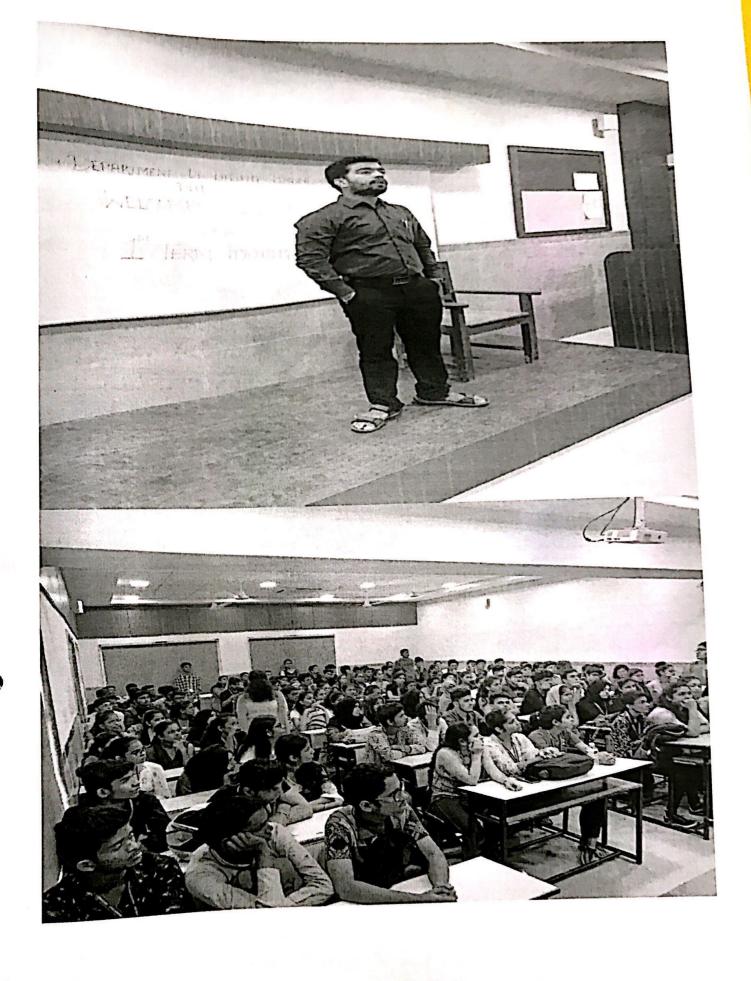

# FIRST TERM TRAINING PROGRAM

19/09/2019

First term training program and the Inauguration was held in the college on 18<sup>th</sup> September, 2019 in Class No. 802. The program started with the introduction of the field coordinator, Prof. Krishna Shuklaby the DLLE Convener, Prof Sujata Rizal. Later he had an interactive session with the members where he thoroughly explained the department's motives and expectations for the future prospects.

The program held many agendas and was held for explaining the new equipped students about the working of DLLE, about the projects and the procedures to be done in order to secure the required agenda.

As it was the first term training program the students were introduced to their respective student managers. The program went on for quite some time and was very enlightening as both the professors had explained all the goals and the achievement that the DLLE department of our college held.