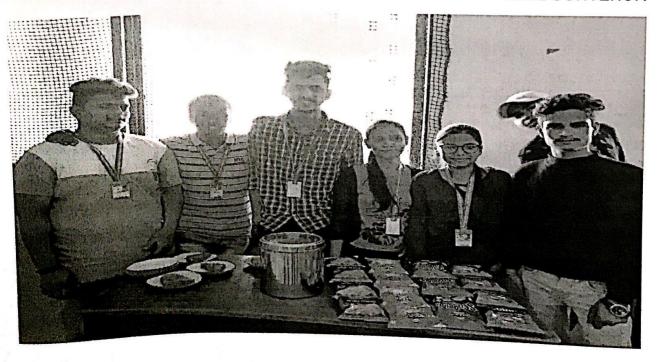

#### **DLLE Food Carnival**

Date: 23/11/2019

Venue: Seventh Floor Open Space

Time: 10:00 am to 1:30 pm.

The DLLE unit of Bunts Sangha's S.M.Shetty College of Science, Commerce and Management Studies, organized the food carnival in the college.

The stalls were setup at 10:00 am on the seventh floor open space. Stalls included eatables at lower and reasonable prices.

Our DLLE Convener, Prof. Sujata Rizal, Teacher-in-Charges, Prof. Swati Shetty and Prof. Prachiti Pawaskar and other teachers of the college also visited the stalls. Our DLLE students and the Student Managers actively participated in the carnival to make it a successful one.