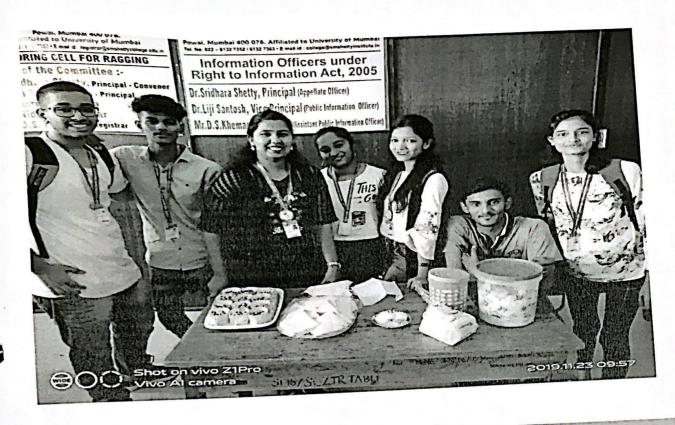

#### **DLLE Food Carnival**

Date: 23/11/2019

Venue: Seventh Floor Open Space

Time: 10:00 am to 1:30 pm.

The DLLE unit of Bunts Sangha's S.M.Shetty College of Science, Commerce and Management Studies, organized the food carnival in the college.

The stalls were setup at 10:00 am on the seventh floor open space. Stalls included eatables at lower and reasonable prices.

Our DLLE Convener, Prof. Sujata Rizal, Teacher-in-Charges, Prof. Swati Shetty and Prof. Prachiti Pawaskar and other teachers of the college also visited the stalls. Our DLLE students and the Student Managers actively participated in the carnival to make it a successful one.