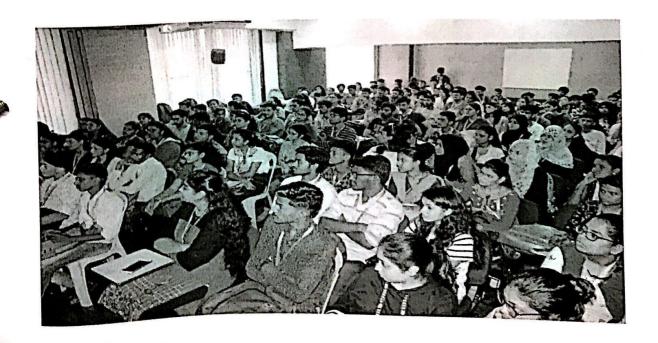

# **ORIENTATION PROGRAM**

16<sup>th</sup> July, 2019

The orientation program was held in the AV room on 15<sup>th</sup> July, 2019. DLLE Convener, Prof. Sujata Rizal explained the students about the objectives of DLLE. They organized the program with the sole purpose of introducing the students with the concept of DLLE and its working.

The program started at 11:00 am and went on for almost an hour. The students were enlightened with the knowledge of DLLE and were motivated to join the department and go on for the extension work.

The students were also introduced to the projects to be carried out, APY and SWS. APY is Anna Poorna Yojanawhereas SWS is the survey on Status of women in society. The students had the option of choosing between the two projects and were told to enroll for DLLE.