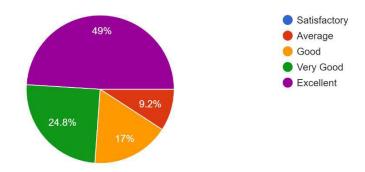

# 3. How was the event?

# PIE CHART

- Excellent 88
- Good 51
  - Average 6
- Worst 0

https://mail.google.com/mail/u/0/#inbox/FMfcgxwGCklNgCHFnFgzDpNBKPTgRbbW?projector=1&messagePartId=0.1