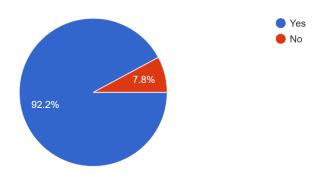

# 4. Was it useful?

# PIE CHART

- Yes 134
- No 11

https://mail.google.com/mail/u/0/?tab=rm&ogbl#inbox/FMfcgxwGCklNpMRCrKQZMGkJFDVDZchV?projector=1&messagePartId=0.1

1/