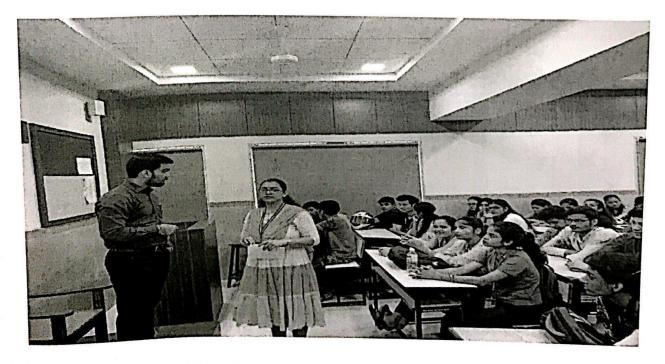

# **ORIENTATION PROGRAM**

16<sup>th</sup> July, 2019

The orientation program was held in the AV room on 15<sup>th</sup> July, 2019. DLLE Convener, Prof. Sujata Rizal explained the students about the objectives of DLLE. They organized the program with the sole purpose of introducing the students with the concept of DLLE and its working.

The program started at 11:00 am and went on for almost an hour. The students were enlightened with the knowledge of DLLE and were motivated to join the department and go on for the extension work.

The students were also introduced to the projects to be carried out, APY and SWS. APY is Anna Poorna Yojanawhereas SWS is the survey on Status of women in society. The students had the option of choosing between the two projects and were told to enroll for DLLE.