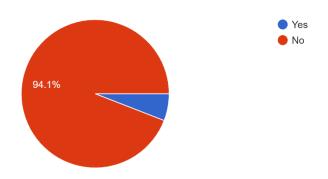

# 6. Was the session coordinator able to solve your doubts?

# PIE CHART

- Yes 123
- No 22

https://mail.google.com/mail/u/0/?tab=rm&ogbl#inbox/FMfcgxwGCklNpLLdHwNNgBLrRxrTPBrP?projector=1&messagePartId=0.1