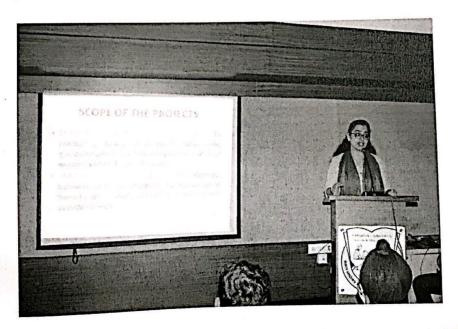

# **ORIENTATION PROGRAM**

16<sup>th</sup> July, 2019

The orientation program was held in the AV room on 15<sup>th</sup> July, 2019. DLLE Convener, Prof. Sujata Rizal explained the students about the objectives of DLLE. They organized the program with the sole purpose of introducing the students with the concept of DLLE and its working.

The program started at 11:00 am and went on for almost an hour. The students were enlightened with the knowledge of DLLE and were motivated to join the department and go on for the extension work.

The students were also introduced to the projects to be carried out, APY and SWS. APY is Anna Poorna Yojanawhereas SWS is the survey on Status of women in society. The students had the option of choosing between the two projects and were told to enroll for DLLE.