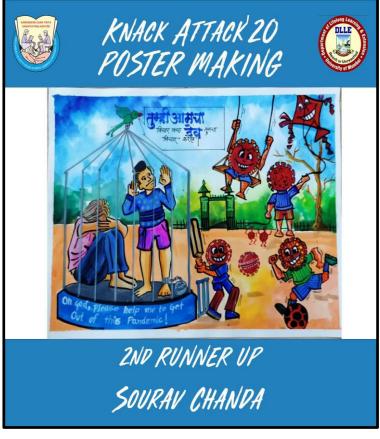

th Department Director

#### **Notice - Knack Attack**





#### NAAC ACCREDITED 'A' GRADE

ISO 9001:2015 CERTIFIED

IMC RBNQA CERTIFICATE OF MERIT 2019

#### REPORT (KNACK ATTACK'20)

#### **DEPARTMENT OF LIFE LONG EXTENSION (DLLE)**

The Department of Lifelong Learning and Extension (DLLE) of Bunts Sangha's S.M.Shetty College of Science, Commerce and Management Studies, Mumbai has conducted an online Knack Attack Competition from 18th April, 2020 to 30th May, 2020. Total 120 students participated in the competitions. Competition was taken through DLLE social media and students, and teachers have participated actively by showing their hidden talent and giving valuable feedback on the event as they learned and got themselves engaged in this competition by improving their talent skills.







#### KNACK ATTACK 20 POETRY WRITING



When I look at the moon,

looking at the moon, my thoughts fill in.

No matter how difficult it gets, you'll be filled with light all over again!

No matter how big your scars are, you'll always be accepted the way you are!

There will be days, where you'll be seen nowhere.

But, if you wait patiently, you'll be given love and respect.

No matter how lonely and incomplete you feel, you'll always find a way to heal.

1ST RUNNER UP DHANALAXMI MURUGAN KAUNDER FYBCOM'A'



DLLE Convenor

**Principal** 

#### NAAC ACCREDITED 'A' GRADE

#### ISO 9001:2015 CERTIFIED

#### IMC RBNQA CERTIFICATE OF MERIT 2019

#### FEEDBACK ANALYSIS

#### **DEPARTMENT OF LIFE LONG EXTENSION (DLLE)**











#### NAAC ACCREDITED 'A' GRADE

ISO 9001:2015 CERTIFIED

IMC RB