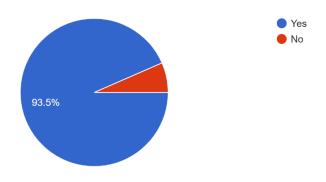

# 4. Was it useful?

# PIE CHART

- Yes 134
- No 11

https://mail.google.com/mail/u/0/?tab=rm&ogbl#inbox/FMfcgxwGCklNpMRCrKQZMGkJFDVDZchV?projector=1&messagePartId=0.1

1/