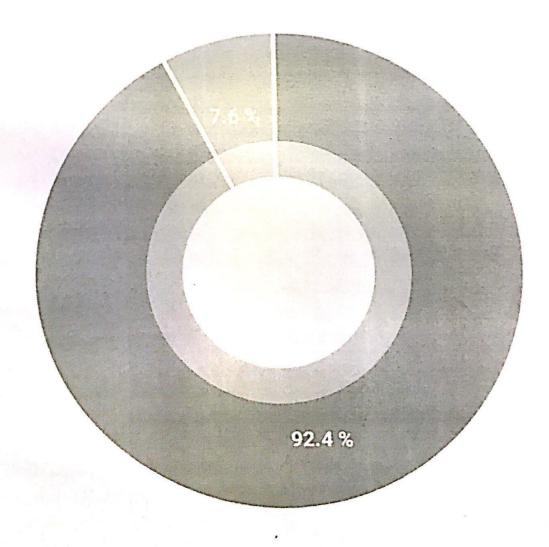

# 4. Was it useful?

# PIE CHART

- Yes 134
- No 11

https://mail.google.com/mail/u/0/?tab=rm&ogbl#inbox/FMfcgxwGCklNpMRCrKQZMGkJFDVDZchV?projector=1&messagePartId=0.1

1/