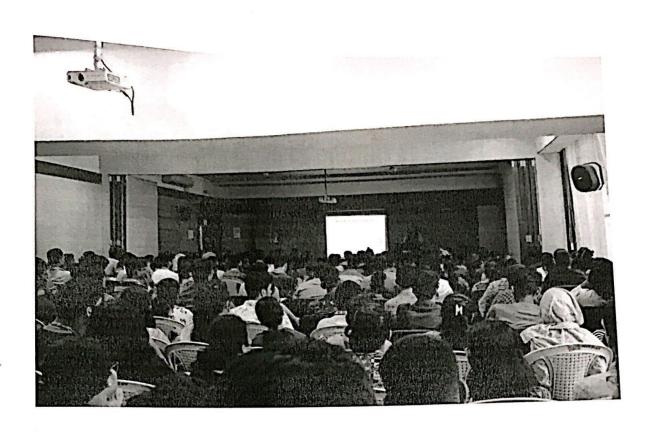

# **ORIENTATION PROGRAM**

16<sup>th</sup> July, 2019

The orientation program was held in the AV room on 15<sup>th</sup> July, 2019. DLLE Convener, Prof. Sujata Rizal explained the students about the objectives of DLLE. They organized the program with the sole purpose of introducing the students with the concept of DLLE and its working.

The program started at 11:00 am and went on for almost an hour. The students were enlightened with the knowledge of DLLE and were motivated to join the department and go on for the extension work.

The students were also introduced to the projects to be carried out, APY and SWS. APY is Anna Poorna Yojanawhereas SWS is the survey on Status of women in society. The students had the option of choosing between the two projects and were told to enroll for DLLE.