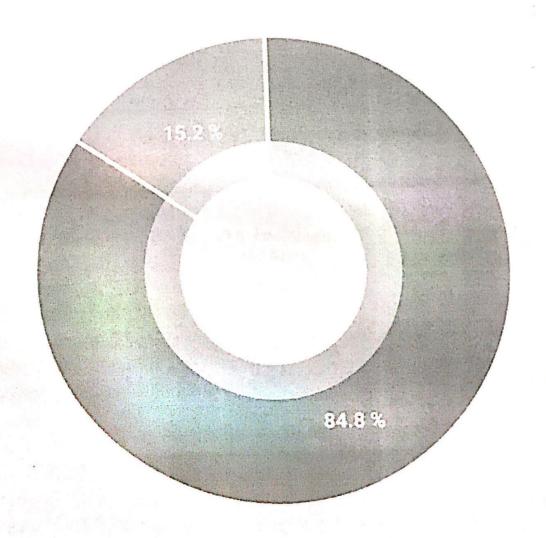

# 6. Was the session coordinator able to solve your doubts?

# PIE CHART

- Yes 123
- No 22

https://mail.google.com/mail/u/0/?tab=rm&ogbl#inbox/FMfcgxwGCklNpLLdHwNNgBLrRxrTPBrP?projector=1&messagePartId=0.1