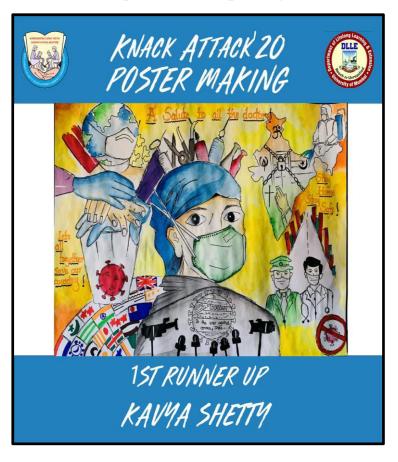

anth Department Director

#### **Notice - Knack Attack**





#### NAAC ACCREDITED 'A' GRADE

ISO 9001:2015 CERTIFIED

IMC RBNQA CERTIFICATE OF MERIT 2019

#### REPORT (KNACK ATTACK'20)

#### **DEPARTMENT OF LIFE LONG EXTENSION (DLLE)**

The Department of Lifelong Learning and Extension (DLLE) of Bunts Sangha's S.M.Shetty College of Science, Commerce and Management Studies, Mumbai has conducted an online Knack Attack Competition from 18th April, 2020 to 30th May, 2020. Total 120 students participated in the competitions. Competition was taken through DLLE social media and students, and teachers have participated actively by showing their hidden talent and giving valuable feedback on the event as they learned and got themselves engaged in this competition by improving their talent skills.







#### KNACK ATTACK 20 POETRY WRITING



When I look at the moon,

looking at the moon, my thoughts fill in.

No matter how difficult it gets, you'll be filled with light all over again!

No matter how big your scars are, you'll always be accepted the way you are!

There will be days, where you'll be seen nowhere.

But, if you wait patiently, you'll be given love and respect.

No matter how lonely and incomplete you feel, you'll always find a way to heal.

1ST RUNNER UP DHANALAXMI MURUGAN KAUNDER FYBCOM'A'



DLLE Convenor

**Principal** 

#### NAAC ACCREDITED 'A' GRADE

#### ISO 9001:2015 CERTIFIED

#### IMC RBNQA CERTIFICATE OF MERIT 2019

#### FEEDBACK ANALYSIS

#### **DEPARTMENT OF LIFE LONG EXTENSION (DLLE)**











#### NAAC ACCREDITED 'A' GRADE

ISO 9001:2015 CERTIFIED

IMC