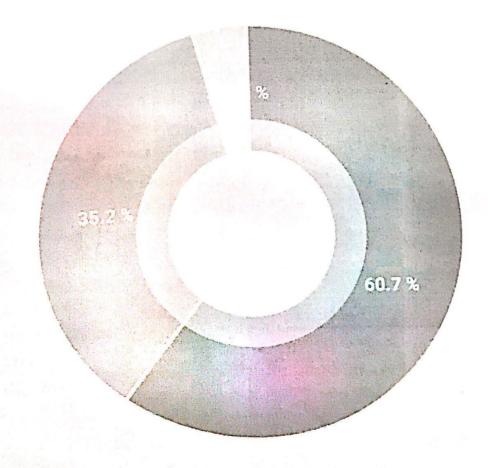

# 3. How was the event?

# PIE CHART

- Excellent 88
- Good 51
  - Average 6
- Worst 0

https://mail.google.com/mail/u/0/#inbox/FMfcgxwGCklNgCHFnFgzDpNBKPTgRbbW?projector=1&messagePartId=0.1